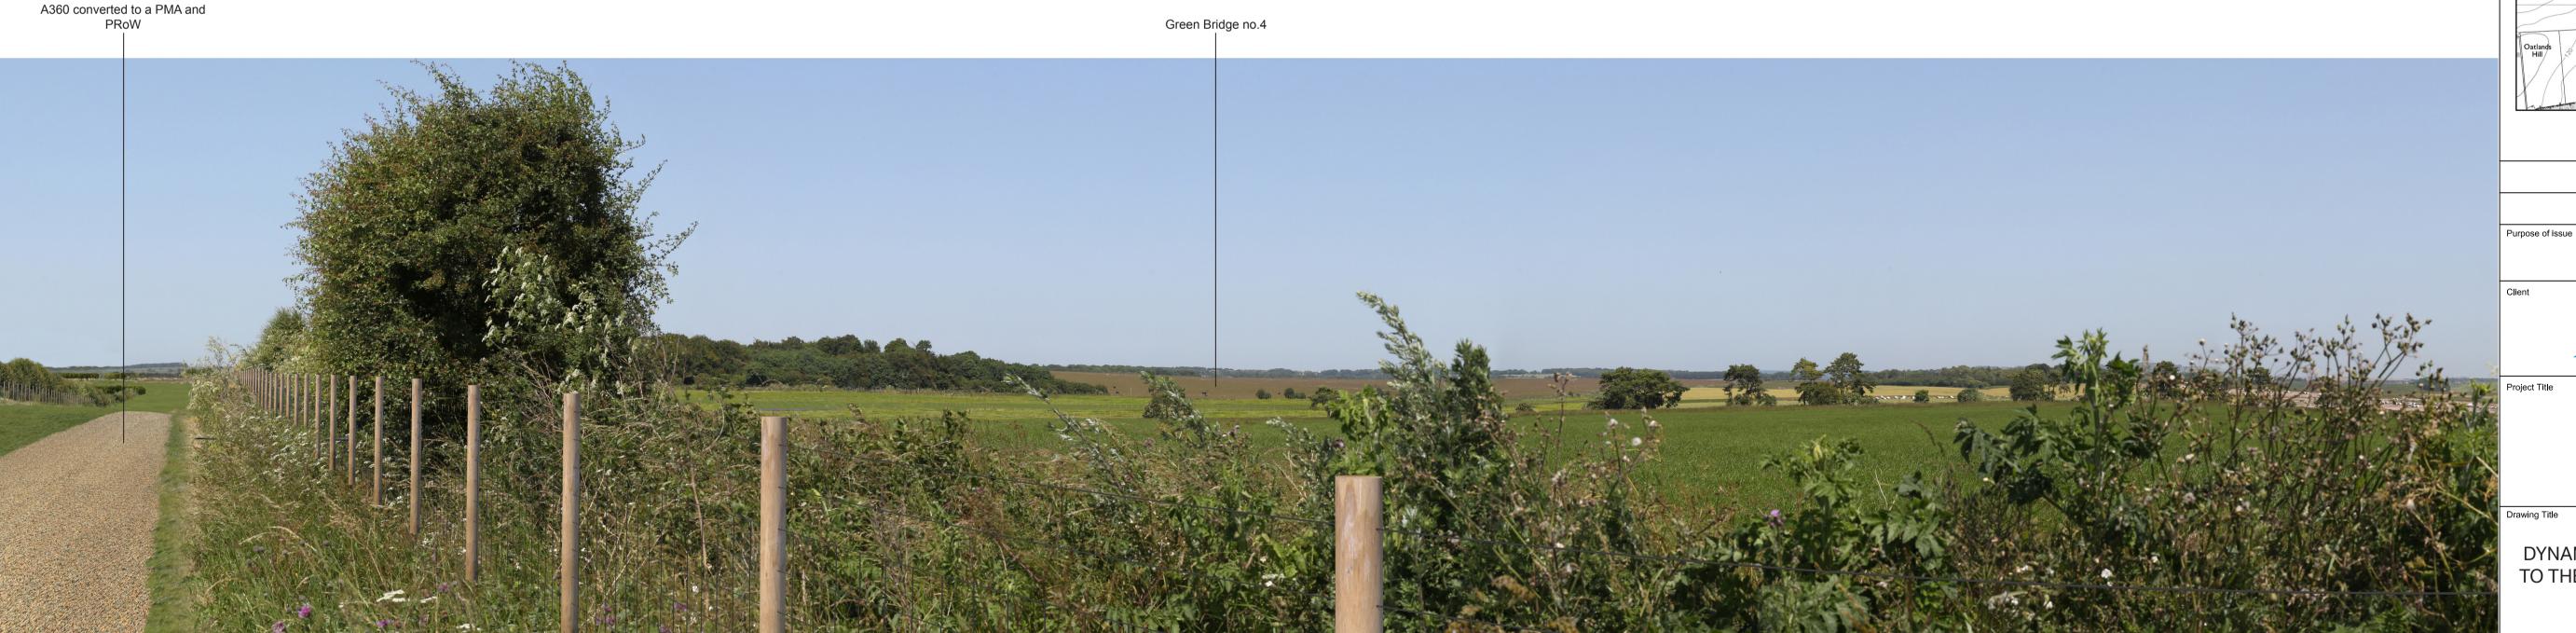

**Location Plan** 

FINAL

A303 AMESBURY TO BERWICK DOWN

LVIA FIGURE 7.96 DYNAMIC VIEW 2 FROM ADJACENT TO THE PROPOSED PROW AND PMA LOOKING NORTH-EAST

|  | Designed                                       | Drawn Checke |  | d Approved  |     | Date     |  |  |
|--|------------------------------------------------|--------------|--|-------------|-----|----------|--|--|
|  | JJH                                            | JJH          |  | BW          | RH  | 09/08/19 |  |  |
|  | Internal Project No.<br>60598638<br>Scale @ A1 |              |  | Suitability |     |          |  |  |
|  |                                                |              |  | N/A         |     |          |  |  |
|  |                                                |              |  | Zone        |     |          |  |  |
|  | N/A                                            |              |  | ١           | N/A |          |  |  |