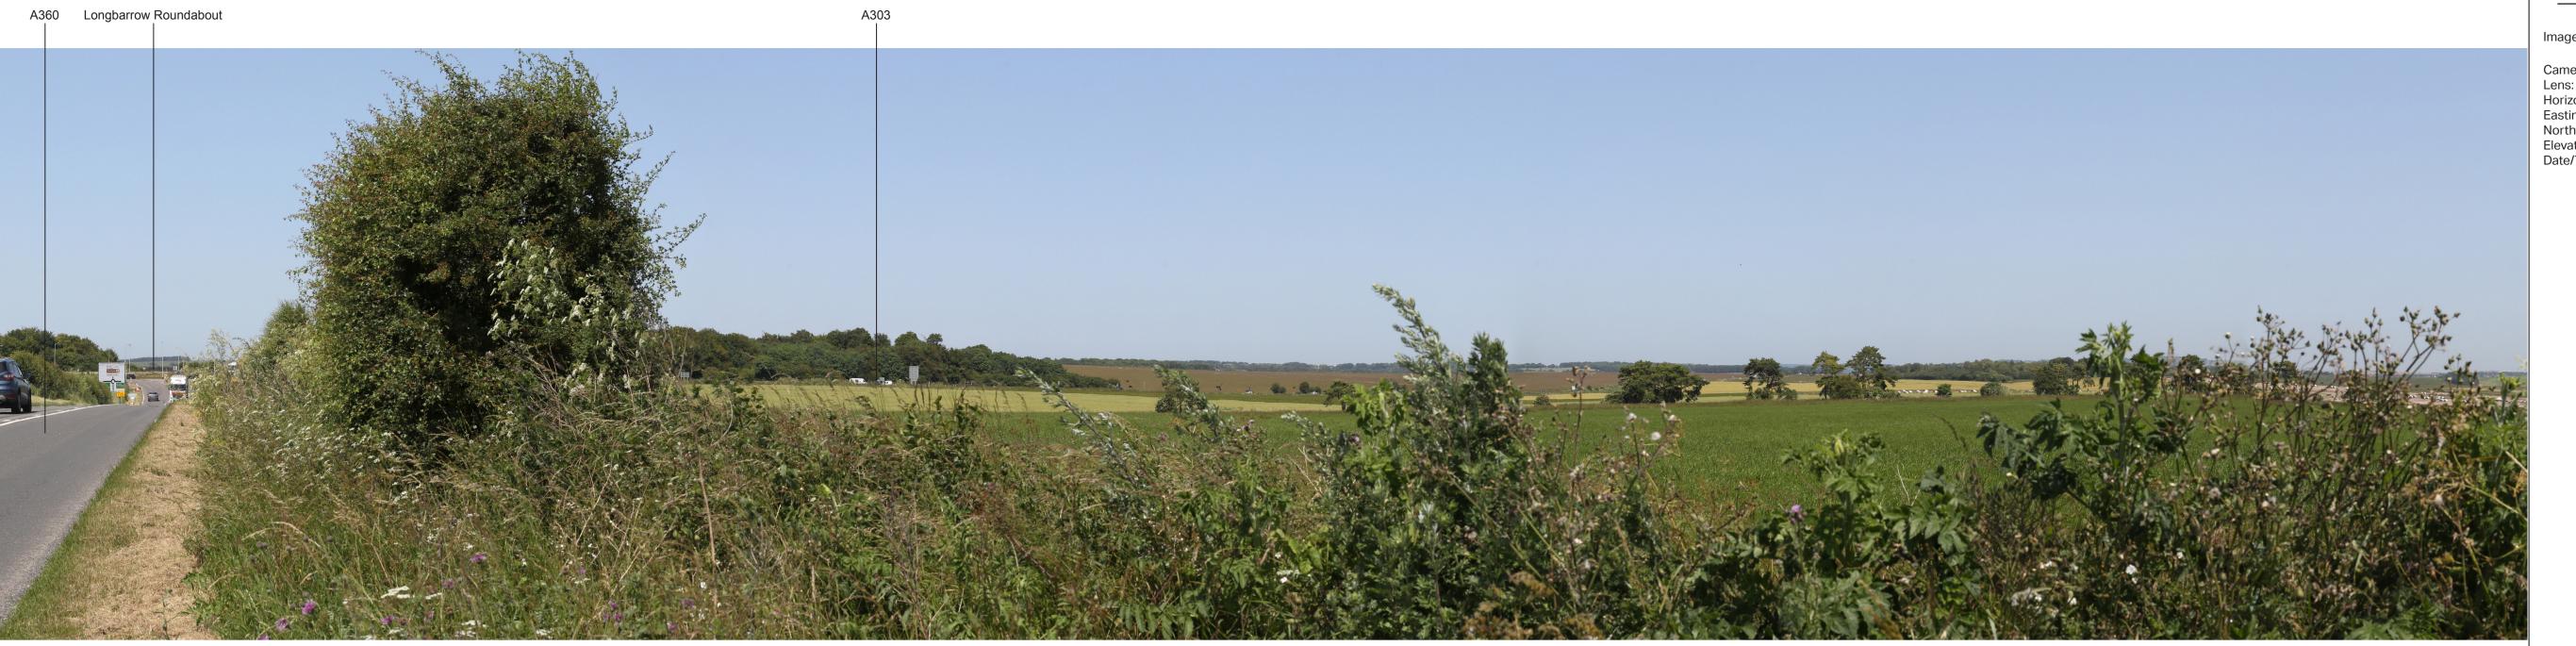

**Location Plan** 

FINAL

A303 AMESBURY TO BERWICK DOWN

LVIA FIGURE 7.96 DYNAMIC VIEW 2 FROM ADJACENT TO THE PROPOSED PROW AND PMA LOOKING NORTH-EAST

|  | Designed                                       | Drawn Checke |  | d Approved  |     | Date     |  |  |
|--|------------------------------------------------|--------------|--|-------------|-----|----------|--|--|
|  | JJH                                            | JJH          |  | BW          | RH  | 09/08/19 |  |  |
|  | Internal Project No.<br>60598638<br>Scale @ A1 |              |  | Suitability |     |          |  |  |
|  |                                                |              |  | N/A         |     |          |  |  |
|  |                                                |              |  | Zone        |     |          |  |  |
|  | N/A                                            |              |  | ١           | N/A |          |  |  |