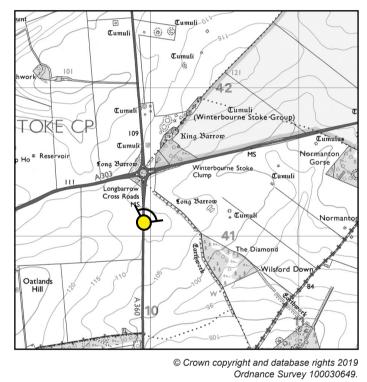

**Location Plan** 

FINAL

A303 AMESBURY TO BERWICK DOWN

LVIA FIGURE 7.96 DYNAMIC VIEW 2 FROM ADJACENT TO THE PROPOSED PROW AND PMA LOOKING NORTH-EAST

|  | Designed                                       | Drawn Checke |  | d Approved  |     | Date     |  |  |
|--|------------------------------------------------|--------------|--|-------------|-----|----------|--|--|
|  | JJH                                            | JJH          |  | BW          | RH  | 09/08/19 |  |  |
|  | Internal Project No.<br>60598638<br>Scale @ A1 |              |  | Suitability |     |          |  |  |
|  |                                                |              |  | N/A         |     |          |  |  |
|  |                                                |              |  | Zone        |     |          |  |  |
|  | N/A                                            |              |  | ١           | N/A |          |  |  |